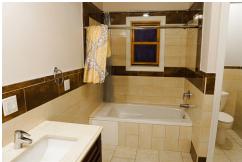

## Remarks

Modern approximately 3000 Sq ft Single Family with Cathedral Ceiling and very lighted modern living home features 9-foot ceilings, hardwood floors and porcelain tiled floors, eco-friendly stainless-steel appliances in an open kitchen/dining area, has a beautifully constructed iron rod railing balcony that overlooks the living room. Modern bathrooms. Steps away from NYC buses couple blocks from Path train.