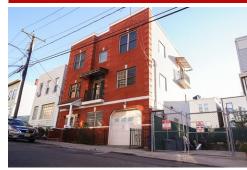

## 125 DeKalb Ave, Jersey City, NJ 07306

- » Beds: 4 | Baths: 4 Full» MLS #: 220020371
- » Single Family
- » BRIGHT 9 FEET HIGH CATHEDRAL CEILING
- » CLOSE TO PUBLIC TRANSPORTATION.
- » More Info: 125DeKalbAve.Listing.Site

## Remarks

Modern approximately 3000 Sq ft Single Family with Cathedral Ceiling and very lighted modern living home features 9-foot ceilings, hardwood floors and porcelain tiled floors, eco-friendly stainless-steel appliances in an open kitchen/dining area, has a beautifully constructed iron rod railing balcony that overlooks the living room. Modern bathrooms. Steps away from NYC buses couple blocks from Path train.