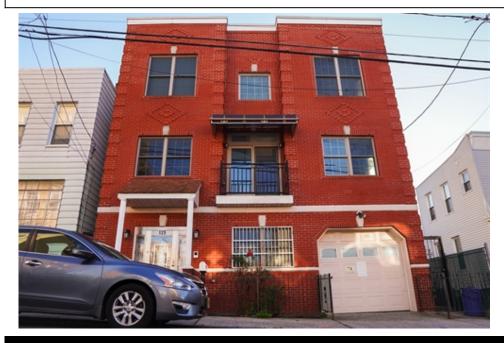

## 125 DeKalb Ave, Jersey City, NJ 07306

- » Beds: 4 | Baths: 4 Full» MLS #: 220020371
- » Single Family
- » BRIGHT 9 FEET HIGH CATHEDRAL CEILING
- » CLOSE TO PUBLIC TRANSPORTATION.
- » More Info: 125DeKalbAve.Listing.Site

## Remarks

Modern approximately 3000 Sq ft Single Family with Cathedral Ceiling and very lighted modern living home features 9-foot ceilings, hardwood floors and porcelain tiled floors, eco-friendly stainless-steel appliances in an open kitchen/dining area, has a beautifully constructed iron rod railing balcony that overlooks the living room. Modern bathrooms. Steps away from NYC buses couple blocks from Path train.